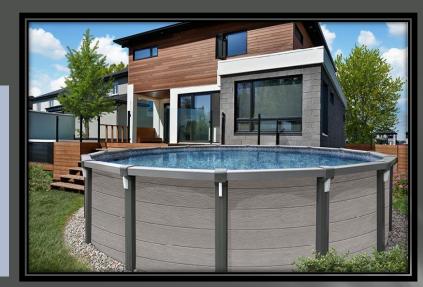

# SLEEK, MODERN LINES AND UNSURPASSED DURABILITY

The Trévi Stellar is made of both steel and resin – our newest hybrid aboveground pool. Its contemporary look is aligned with current & modern trends, sure to enhance your outdoor environment.