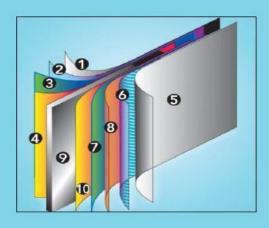

### STEEL WALL COMPONENTS

- 1. Plasticized SP coating
- 2. Molten zinc coat
- 3. Primer coat
- Application of an alkaline solution to cleanse the oxides
- 5. Ultra-resistant polymer
- 6. Heat-hardened inlay
- 7. Primer coat
- 8. Chromate anti-rust coat
- 9. Steel wall core
- Application of an alkaline solution to cleanse the oxides