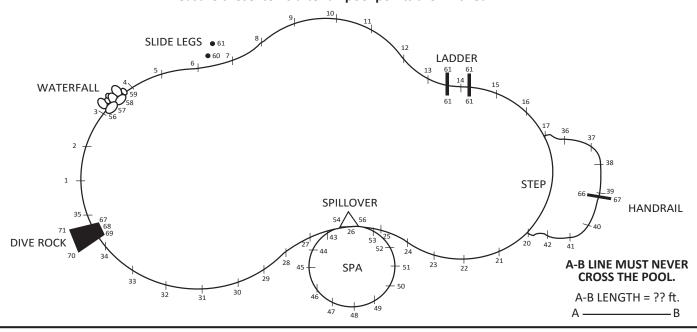

### ADDITIONAL REQUIRED INFORMATION - ALL NON-REMOVABLE OBSTACLES

Measurements should be taken from the middle of the handrails, ladders or slide legs that require cut outs.

| <b>1. STEP:</b> Pt# to Pt#_                                                   | 6. DIVING BOARD STAND: Pt# to Pt#                              | ADDITIONAL REQUIREMENTS |
|-------------------------------------------------------------------------------|----------------------------------------------------------------|-------------------------|
| Straight Curved_                                                              | Points required ONLY if stand is within 2' of the pool's edge. | Add-ons                 |
| 2. HANDRAILS: Pt# to Pt#_                                                     |                                                                |                         |
| <b>3. LADDERS:</b> Pt# to Pt#_                                                | <b>7. SPA:</b> Pt# to Pt#                                      |                         |
| <b>4. SLIDE LEGS:</b> Pt# to Pt#_ Distance legs are back from the pool's edge | 11 NO. 110W High 13 Spa :                                      |                         |
| 5. DIVE ROCKS: Pt# to Pt#_<br>Distance back<br>from the pool's edge           | Give points all around spa and points                          |                         |
| If rock overhangs<br>pool's edge please give<br>distance of overhang          | Is the Spa cover separate? ☐ Yes ☐ No in 8. WATERFALL OR       |                         |
| Give several points along the ro<br>(Front, left side, right side)            |                                                                |                         |

Objects such as slide legs, ladders (that are not removable), that are within 3' of the pool will require cutouts.

Measure these items after all pool points are finished.