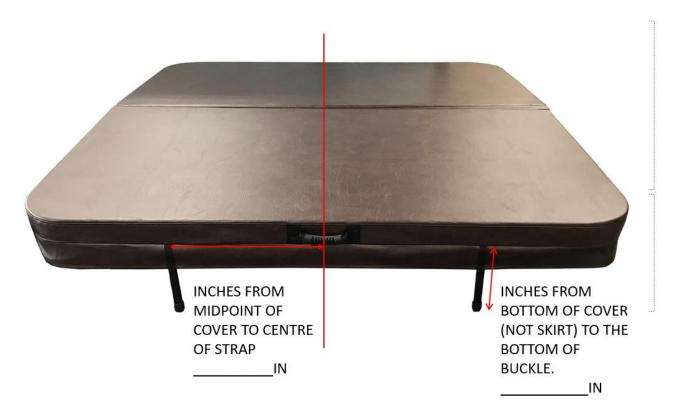

## **Spa Cover Custom Order Form**

| Name:                                                                                                                      |                                    | Da                                           | te:    |                             |
|----------------------------------------------------------------------------------------------------------------------------|------------------------------------|----------------------------------------------|--------|-----------------------------|
| Address:                                                                                                                   |                                    |                                              |        |                             |
|                                                                                                                            |                                    |                                              |        |                             |
| Telephone:                                                                                                                 | Customer #:                        |                                              |        |                             |
| Locate your spa shape and fill in the ne ledges or waterfall edges, if applicable. Cutouts or routing will be done at an e | . ( <b>Do not r</b><br>xtra charge | neasure your old cov                         | ver).  | onsideration spa skirt      |
| Draw a line across the picture to indicate Indicate whether you would like <b>stand</b>                                    |                                    |                                              | ,      | Custom                      |
| ☐ Custom: •inches from mic                                                                                                 | t skirt) to be<br>apoint of co     | ottom of buckle (on str                      | ap)    | example R=_9"  Radius Guide |
| Measure from the beginning of the                                                                                          |                                    | make/model:<br>r Code:                       |        | \$                          |
| 3" to 2" taper \$ <u>599.00</u>                                                                                            |                                    | gth:                                         |        | \$                          |
| ☐ 4" to 3" taper \$ <u>629.00</u>                                                                                          |                                    |                                              |        | \$                          |
| 5" to 3" taper \$ <u>659.00</u>                                                                                            | Colour:                            | Std                                          |        | \$                          |
| 5" to 4" taper \$699.00                                                                                                    |                                    | Upgrade                                      |        | \$                          |
| 6" to 4" taper \$729.00                                                                                                    |                                    | Cover Restore                                | 909919 | \$                          |
| Supreme Bi-Fold 5" to 4" taper \$ <u>799.00</u>                                                                            |                                    | Bubble Blanket 88R5 Service/Delivery Options | s:     | \$                          |
| I understand that the above cover will made to the measurements I have                                                     | be                                 |                                              |        | \$                          |
| submitted.                                                                                                                 |                                    |                                              |        | \$                          |
|                                                                                                                            |                                    |                                              |        | \$                          |
| CUSTOMER SIGNATURE                                                                                                         |                                    | Taxes:                                       |        | \$                          |
|                                                                                                                            |                                    | Total including taxes:                       |        | \$                          |
| DATE                                                                                                                       |                                    | Balance Owing:                               |        | \$                          |

## Strap Measurement Guide Sheet