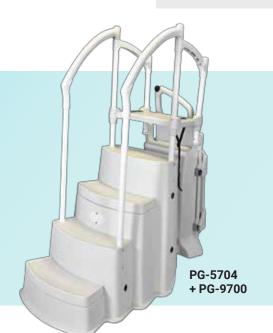

## Festiva Combo

### **OPTIONAL: CLASSIC LADDER | 6007\***

- Great stability ensured by supporting straps
- Adjustable system for pools 48" to 54"
- Flip ladder equipped with a safety lock
- Ladder weight: 25 lbs (12 kg)
- Ladder capacity: 225 lbs (102 kg)

Also available, the Self-Latching | 9700

\* Non regulatory in Quebec.

For more information, visit

www.innovaplas.com